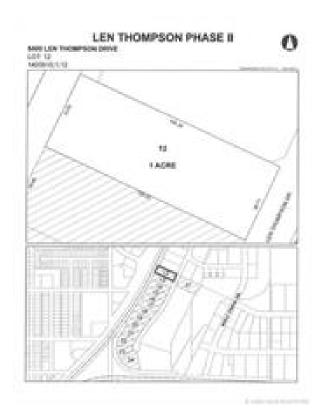

r<u>M</u>

5400 Len Thompson Drive , Lacombe , Alberta T4L 2H3

**Transaction Type** 

For Sale

Zoning

11

Industrial

Lot Size (Acres)

**Property Sub Type** 

1.00

Title

Fee Simple

Subdivision

Wolf Creek Industrial Park

Legal Plan

1420510

**Days On Market** 

2791

**Property Type** 

Commercial

Lot Size (Sq. Ft.)

43560

Len Thompson Industrial Park. New 15 acre industrial park strategically located in the heart of Lacombe's industrial area and will soon be home to Lacombe's new Public Works shop and yard site. Features highway exposure, access and visibility. Conveniently located next to major regional highways. Lots are zoned light industrial which provides for a large variety of permitted and discretionary uses. Subdivision is paved, shovel ready with street lights and services to lot. Currently lots are 1 to 1.5 acres in size but if you need to amalgamate 1 or more lots to make your business plan work that is easy to do. Come take a look at the City of Lacombe and its newest industrial subdivision where your business needs will be met and thrive for years to come. Note the City is also willing to look at selling a separate 7 to 10 acre parcel.