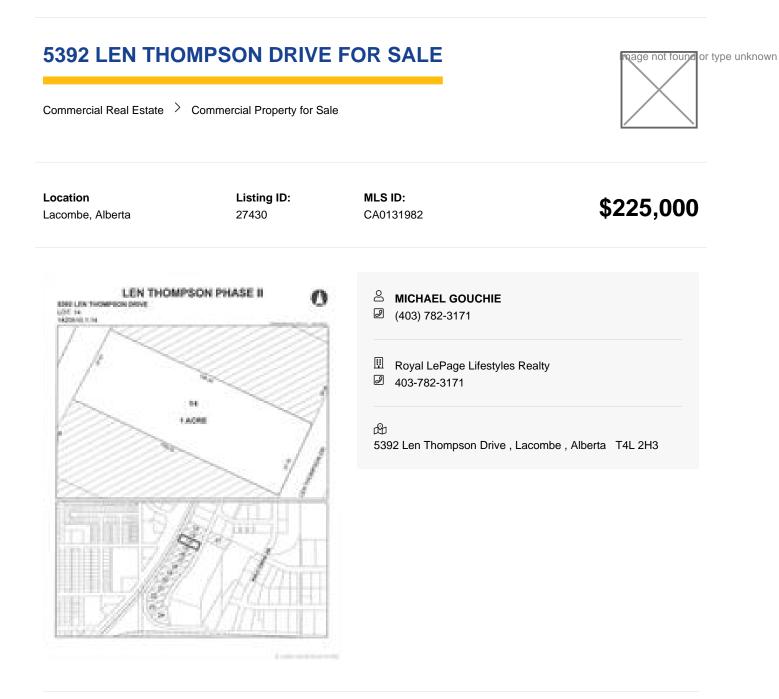

Transaction Type For Sale

Zoning

11

Property Sub Type Industrial

Lot Size (Acres) 1.00 Title Fee Simple

Subdivision Wolf Creek Industrial Park

Legal Plan 1420510 Days On Market 2852

Property Type Commercial

Lot Size (Sq. Ft.) 43560

Len Thompson Industrial Park. New 15 acre industrial park strategically located in the heart of Lacombe's industrial area and will soon be home to Lacombe's new Public Works shop and yard site. Features highway exposure, access and visibility. Conveniently located next to major regional highways. Lots are zoned light industrial which provides for a large variety of permitted and discretionary uses. Subdivision is paved, shovel ready with street lights and services to lot. Currently lots are 1 to 1.5 acres in size but if you need to amalgamate 1 or more lots to make your business plan work that is easy to do. Come take a look at the City of Lacombe and its newest industrial subdivision where your business needs will be met and thrive for years to come. Note the City is also willing to look at selling a separate 7 to 10 acre parcel.