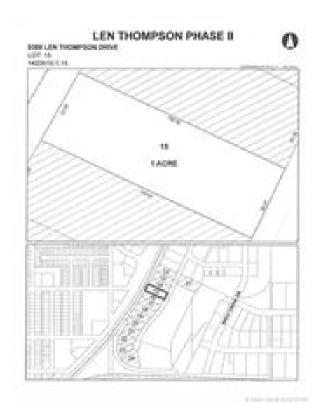

Property Sub Type Industrial

Lot Size (Acres)

1.00

Title

Fee Simple

Subdivision

Wolf Creek Industrial Park

Legal Plan

1420510

**Days On Market** 

2811

**Property Type** 

Commercial

Lot Size (Sq. Ft.)

43560

Len Thompson Industrial Park. New 15 acre industrial park strategically located in the heart of Lacombe's industrial area and will soon be home to Lacombe's new Public Works shop and yard site. Features highway exposure, access and visibility. Conveniently located next to major regional highways. Lots are zoned light industrial which provides for a large variety of permitted and discretionary uses. Subdivision is paved, shovel ready with street lights and services to lot. Currently lots are 1 to 1.5 acres in size but if you need to amalgamate 1 or more lots to make your business plan work that is easy to do. Come take a look at the City of Lacombe and its newest industrial subdivision where your business needs will be met and thrive for years to come. Note the City is also willing to look at selling a separate 7 to 10 acre parcel.