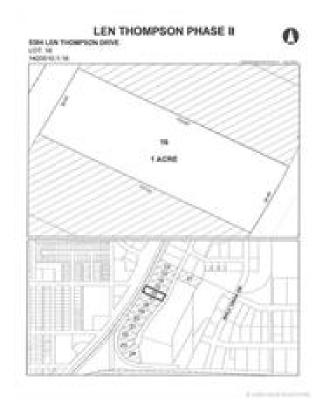

**Property Sub Type** 

Industrial

Lot Size (Acres)

1.00

Title

Fee Simple

Subdivision

Wolf Creek Industrial Park

Legal Plan

1420510

**Days On Market** 

2852

**Property Type** 

Commercial

Lot Size (Sq. Ft.)

43560

Len Thompson Industrial Park. New 15 acre industrial park strategically located in the heart of Lacombe's industrial area and will soon be home to Lacombe's new Public Works shop and yard site. Features highway exposure, access and visibility. Conveniently located next to major regional highways. Lots are zoned light industrial which provides for a large variety of permitted and discretionary uses. Subdivision is paved, shovel ready with street lights and services to lot. Currently lots are 1 to 1.5 acres in size but if you need to amalgamate 1 or more lots to make your business plan work that is easy to do. Come take a look at the City of Lacombe and its newest industrial subdivision where your business needs will be met and thrive for years to come. Note the City is also willing to look at selling a separate 7 to 10 acre parcel.