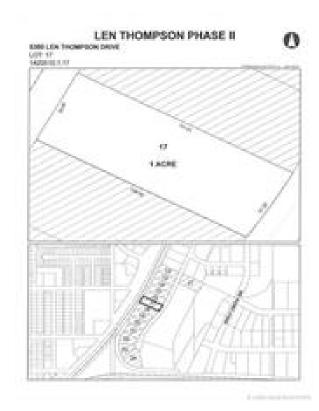

Property Sub Type Industrial

Lot Size (Acres)

1.00

Title

Fee Simple

Subdivision

Wolf Creek Industrial Park

Legal Plan

1420510

**Days On Market** 

2811

**Property Type** 

Commercial

Lot Size (Sq. Ft.)

43560

Len Thompson Industrial Park. New 15 acre industrial park strategically located in the heart of Lacombe's industrial area and will soon be home to Lacombe's new Public Works shop and yard site. Features highway exposure, access and visibility. Conveniently located next to major regional highways. Lots are zoned light industrial which provides for a large variety of permitted and discretionary uses. Subdivision is paved, shovel ready with street lights and services to lot. Currently lots are 1 to 1.5 acres in size but if you need to amalgamate 1 or more lots to make your business plan work that is easy to do. Come take a look at the City of Lacombe and its newest industrial subdivision where your business needs will be met and thrive for years to come. Note the City is also willing to look at selling a separate 7 to 10 acre parcel.