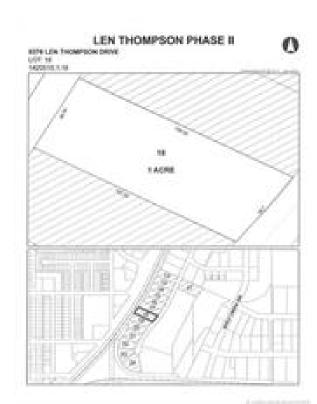

**Property Sub Type** 

Industrial

Lot Size (Acres)

1.00

Title

Fee Simple

Subdivision

Wolf Creek Industrial Park

Legal Plan

1420510

**Days On Market** 

2852

**Property Type** 

Commercial

Lot Size (Sq. Ft.)

43560

Len Thompson Industrial Park. New 15 acre industrial park strategically located in the heart of Lacombe's industrial area and will soon be home to Lacombe's new Public Works shop and yard site. Features highway exposure, access and visibility. Conveniently located next to major regional highways. Lots are zoned light industrial which provides for a large variety of permitted and discretionary uses. Subdivision is paved, shovel ready with street lights and services to lot. Currently lots are 1 to 1.5 acres in size but if you need to amalgamate 1 or more lots to make your business plan work that is easy to do. Come take a look at the City of Lacombe and its newest industrial subdivision where your business needs will be met and thrive for years to come. Note the City is also willing to look at selling a separate 7 to 10 acre parcel.