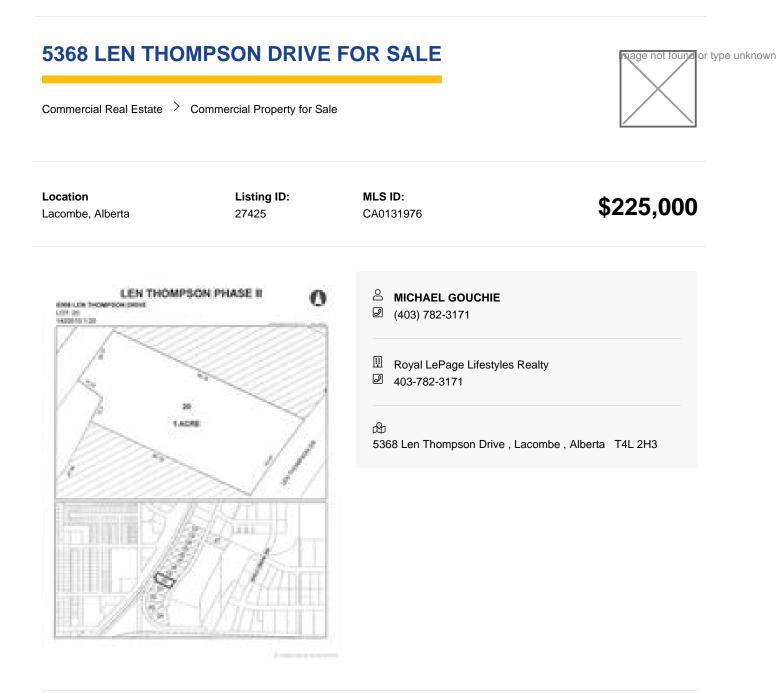

Transaction Type For Sale

**Zoning** I1

Property Sub Type Industrial

Lot Size (Acres)

1.00

**Title** Fee Simple

Subdivision Wolf Creek Industrial Park

Legal Plan 1420510

Lot Features Irregular Lot Days On Market 2852

Property Type Commercial

Lot Size (Sq. Ft.) 43560

Len Thompson Industrial Park. New 15 acre industrial park strategically located in the heart of Lacombe's industrial area and will soon be home to Lacombe's new Public Works shop and yard site. Features highway exposure, access and visibility. Conveniently located next to major regional highways. Lots are zoned light industrial which provides for a large variety of permitted and discretionary uses. Subdivision is paved, shovel ready with street lights and services to lot. Currently lots are 1 to 1.5 acres in size but if you need to amalgamate 1 or more lots to make your business plan work that is easy to do. Come take a look at the City of Lacombe and its newest industrial subdivision where your business needs will be met and thrive for years to come. Note the City is also willing to look at selling a separate 7 to 10 acre parcel.