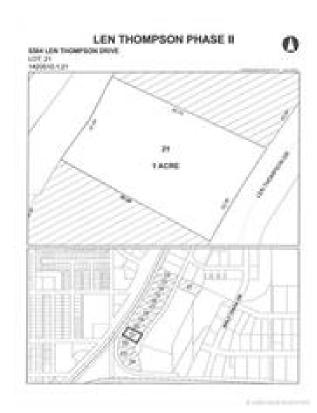

## 5364 LEN THOMPSON DRIVE FOR SALE

Commercial Real Estate > Commercial Property for Sale

**Location**Lacombe, Alberta

Listing ID: 27424

MLS ID: CA0131975

\$225,000

△ BOYD WILLIAMS

(403) 782-3171

Industrial

Lot Size (Acres)

**Property Sub Type** 

1.00

Title

Fee Simple

Subdivision

Wolf Creek Industrial Park

Legal Plan

1420510

**Days On Market** 

2791

**Property Type** 

Commercial

Lot Size (Sq. Ft.)

43560

Len Thompson Industrial Park. New 15 acre industrial park strategically located in the heart of Lacombe's industrial area and will soon be home to Lacombe's new Public Works shop and yard site. Features highway exposure, access and visibility. Conveniently located next to major regional highways. Lots are zoned light industrial which provides for a large variety of permitted and discretionary uses. Subdivision is paved, shovel ready with street lights and services to lot. Currently lots are 1 to 1.5 acres in size but if you need to amalgamate 1 or more lots to make your business plan work that is easy to do. Come take a look at the City of Lacombe and its newest industrial subdivision where your business needs will be met and thrive for years to come. Note the City is also willing to look at selling a separate 7 to 10 acre parcel.