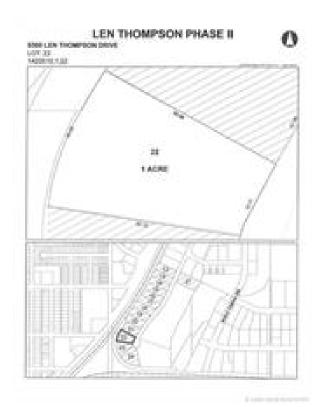

**Property Sub Type** 

Industrial

Lot Size (Acres)

1.00

Title

Fee Simple

Subdivision

Wolf Creek Industrial Park

Legal Plan

1420510

**Days On Market** 

2790

**Property Type** 

Commercial

Lot Size (Sq. Ft.)

43560

Len Thompson Industrial Park. New 15 acre industrial park strategically located in the heart of Lacombe's industrial area and will soon be home to Lacombe's new Public Works shop and yard site. Features highway exposure, access and visibility. Conveniently located next to major regional highways. Lots are zoned light industrial which provides for a large variety of permitted and discretionary uses. Subdivision is paved, shovel ready with street lights and services to lot. Currently lots are 1 to 1.5 acres in size but if you need to amalgamate 1 or more lots to make your business plan work that is easy to do. Come take a look at the City of Lacombe and its newest industrial subdivision where your business needs will be met and thrive for years to come. Note the City is also willing to look at selling a separate 7 to 10 acre parcel.