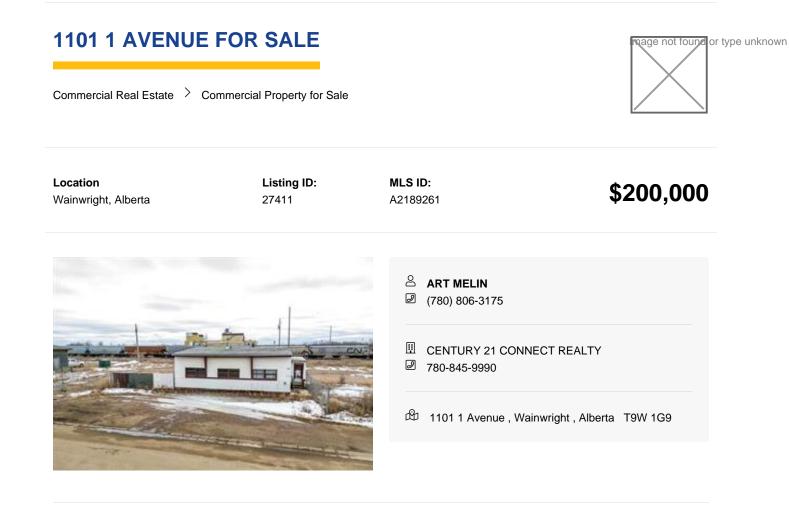

None

Days On Market 223

Structure Type Office

Legal Plan 1025321

Lot Size (Sq. Ft.) 48787

Heating Floor Furnace

Restrictions None Known

1.12 Acres in Wainwright with 960 Sq. Ft. Office building. Lot is fully fenced with parking in front of office space.