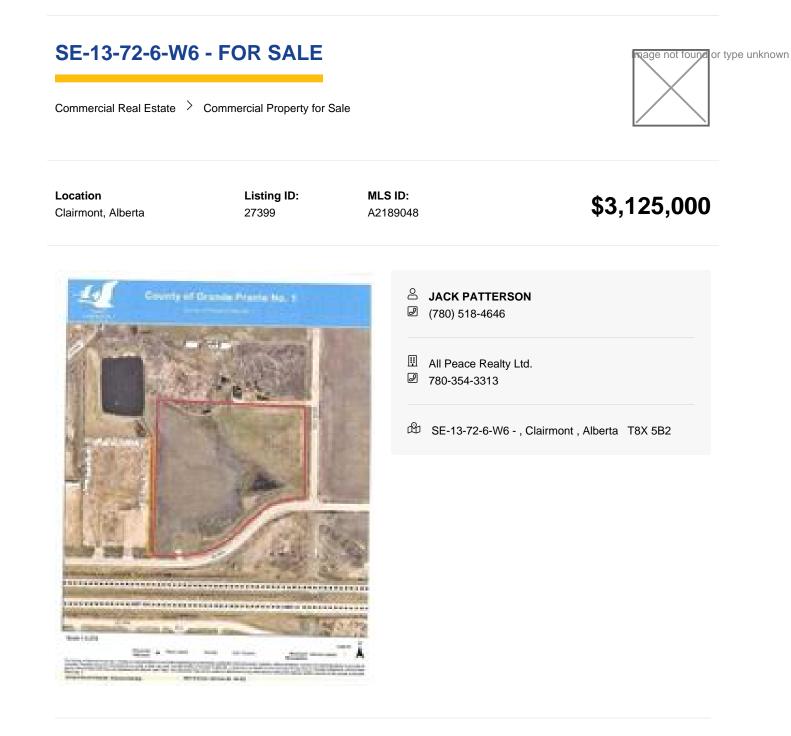

An opportunity to purchase 20.6+/- acres of commercial property in Crossroads North. This property is being rezoned as Rm-4 and is the most southeasterly portion of section 13 and is identified as commercial property in the area structure plan of Crossroads North. There are services to the property line including a curb stop on the property. The property has 69th Ave as a South boundary and Range Road 60 as a East boundary and is at the junction of alternate truck route access to Highway 43 North and East of Grande Prairie. The property slopes to the South and East and there is a berm on the South side that can be removed. The property is very visible from Highway 43. This property is priced to sell.