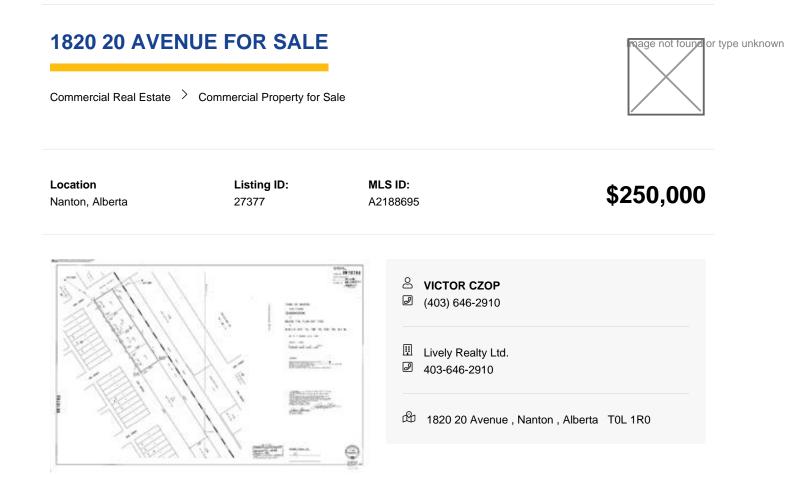

Located on the north bound Highway # 2: There is two (2) 100 ft by 100 ft commercial lots available. These 2 lots are being sold as a single parcel. Each has a Land Title. Lots are flat and rectangular. Combined this gives you a Frontage of 200 Feet and a depth of 100 Feet. Services are at the property lot line. Excellent location for the business that would like highway frontage location. This is a Land Sale only. Should you be an interested buyer, an additional 2 lots of this same size could be available that are located next to it. The full 4 lot parcel would extend to the Intersection of Highway 533 and # 2, giving you 400 feet of frontage and a depth of 100 feet and the choice of connection of 1 to 4 separate services. These additional 2 lot costs can be negotiated. There are few lots of this size available in the Town of Nanton, especially close to the downtown area and nearby sport facilities in Nanton.