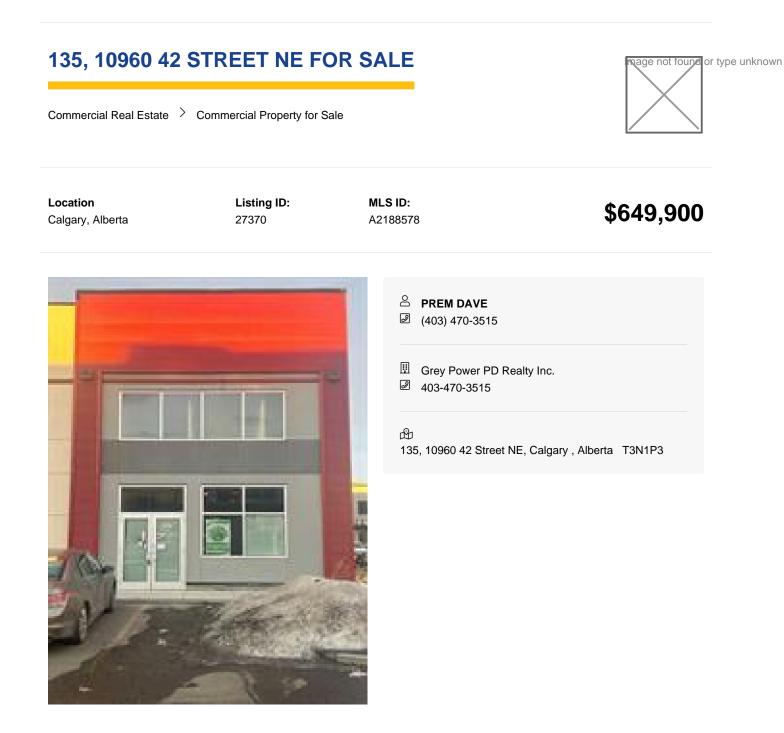

Reports Call Lister **Zoning** I-B

Structure Type Low Rise (2-4 stories)

Legal Plan 2110816;7

Inclusions NONE

Good size corner unit in the Jacksonport Square, close to Country hills Blvd & Metis Trail. 1390 sq.ft main level with 1210 sq.ft mezzanine Interior improvements have commenced, and will be sold with current plans and design. The second floor mezzanine has been added with no support columns needed on the main floor. Framing, mechanical, and plumbing work has started. The plan shows nine second floor office cabins with a conference room and pantry area. Main floor area designed for a showroom and offices in rear. Great multi office space.