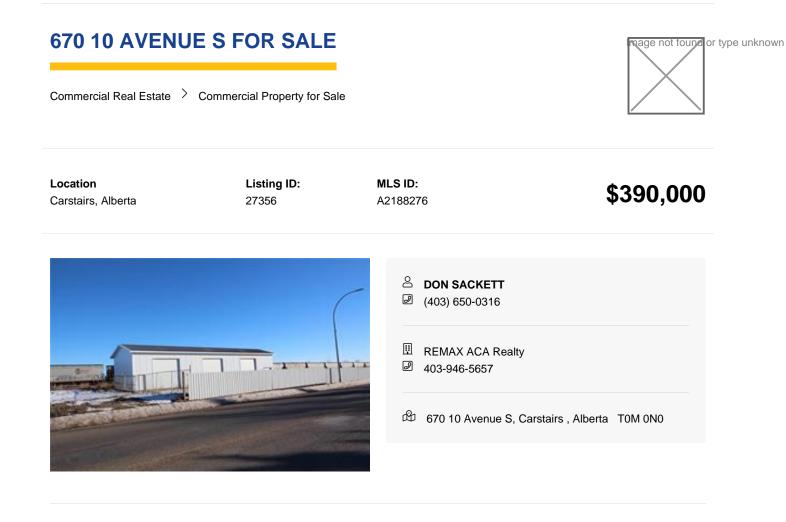

Reports

Call Lister

Excellent location .28-acre commercial lot. 102 feet by 119 feet. 2,256 sq. ft. (24x94)building with 3-14x14 overhead doors and 1-8x8 overhead door Located in high traffic area. Great retail and office opportunities Services are to the property line