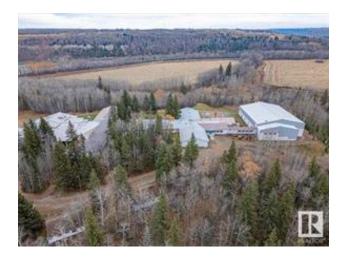

InclusionsRestrictionsReportsN/ANone KnownNone

Former Education Facility located right along the North Saskatchewan River. Full School with Classrooms, Dorm Rooms, Industrial Kitchen, Laundry Facility, Office space, Beautiful Full sized Gymnasium with bleachers and more. Metal cladded maintenance shop with two bays with cement floor, heat, power, and office space. There is a log home that is currently rented out. Outbuildings, Playground, a large pavement pad, and an old church are a few other highlights of this unique property. This 124.79 acre property is tucked away, secluded with trees, and would be perfect for a Rehabilitation facility but has many other options as well! This Gorgeous River property has to be viewed in person to appreciate everything it holds, including the location!