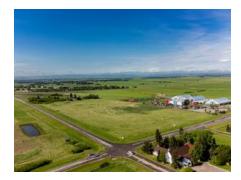

Legal Plan

7710987

Lot Size (Sq. Ft.)

569764

Restrictions

None Known

Ideally situated on Calgary's western edge in Springbank, immediately between Bingham Crossing (Future Costco) and the Edge School, this 13.08 parcel has endless possibilities. This property has nearly 1,150 feet of frontage on Range Road 33 (Calaway Park Road) and 700 feet along Township Road 250. Located just east of Harmony, this property is within 8 minutes of the City of Calgary, less than 25 minutes to the city core, and less than 2 minutes to YBW - Springbank Airport. Current zoning is Public Services District. Inquire for site tour and additional information.