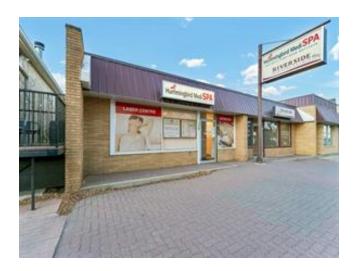

## 24 3 STREET NE FOR LEASE

Commercial Real Estate > Commercial Property for Lease

**Location**Medicine Hat, Alberta

Listing ID: 27219

**MLS ID:** A2185848

\$15

- △ JEN BOYLE
- **403)** 458-3974
- □ CIR REALTY
- **403-271-0600**
- 24 3 Street NE, Medicine Hat , Alberta T1A5L8

Level, Near Public Transit, Near

Shopping Center, See Remarks

Exhaust Fan(s), Laundry Facility, ParkingExtra, Storefront

InclusionsRestrictionsReportsAny items presently on siteNone KnownFloor Plans

FANTASTIC OPPORTUNITY TO LEASE A WELL SITUATED PRIME PROFESSIONAL, MEDICAL, OR RETAIL LOCATION! Welcome physicians to this former clinic space, or any other tenants looking for plumbed rooms, large private offices/examination rooms, off street rear parking, and on street public parking! This highly visible street level location is in the historic district of Riverside, close to Downtown Medicine Hat with high foot and street traffic! There are so many possibilities with this NEIGHBOURHOOD COMMERCIAL DISTRICT zoned property, whose permitted uses are: Business and Professional Offices, Day Care Facilities, Government Services, Health Care Offices, Restaurants, Retail and Consumer Services. Please don't hesitate to ask questions about how this property can work for you!