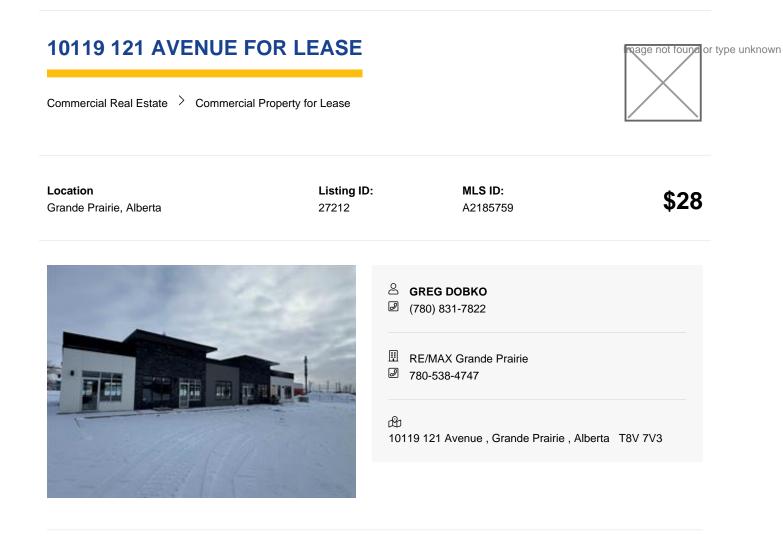

Offered for lease or for sale. Newly constructed, 5,000 square foot office building in Northridge Business Centre that can be split up. This listing is for 1,250 square feet. This is a building shell that will be ready for you to design and construct an interior to fit your needs. All on ground level. Lots of parking. Ideal space for an office, doctor's office, bank, or retail. Easy street to access. Great street appeal!! Basic Rent is \$28.00 PSF. 1,250.00 sq ft - \$2,916.67 + \$145.83 GST = \$3,062.50 (Total Monthly Basic Rent). Additional Rent - \$9.00 PSF (Estimate) = \$937.50 + 46.88 GST = \$984.38 (Total Monthly Additional Rent). Total Monthly Rent Payment - \$4,046.88.