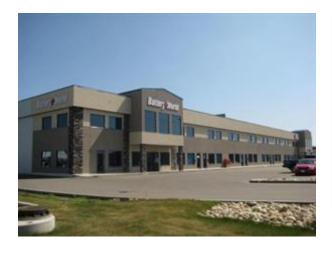

Industrial

Building Area (Sq. M.)

256.41

Restrictions
None Known

FOR LEASE:SHOP/MN FLR/2ND FLR/OFC/CONDO: 2,760 +/- sq.ft. in multi tenant condo. SHOP: 1,380 +/- sq.ft. (23'x60' +/-), one manual lift OHD (12'x14'), 100A/3 phase, fluorescent lighting, sump, OH unit heater, one washroom and 16' clear ceiling height MN FLR OFC: 690 +/- sq.ft.(23'x30'), vinyl composite tile floors, painted walls, t-bar ceiling, fluorescent lighting, & one washroom 2ND FLR OFC: 690 +/- sq.ft.(23'x30'), vinyl flrs, painted walls, t-bar ceiling, fluorescent ltg, a/c, & one washroom PARKING: Proportionate share ZONING: IG- General Ind. LOCATION: Richmond Ind. RENT:\$2,990.00/mo (\$13/sq.ft.) + GST 2025 BUDGETED NET COSTS:\$1,283.33/mo (\$5.58/sq.ft.) + GST CONDO FEE:\$385.00/mo + GST UTILITIES: Paid direct by tenant: GAS/PWR/WTR AVAILABLE: Today! SUPPLEMENTS: Total Monthly Payment & Floor Plan. To obtain copies of SUPPLEMENTS not visible on this site please contact REALTOR®.