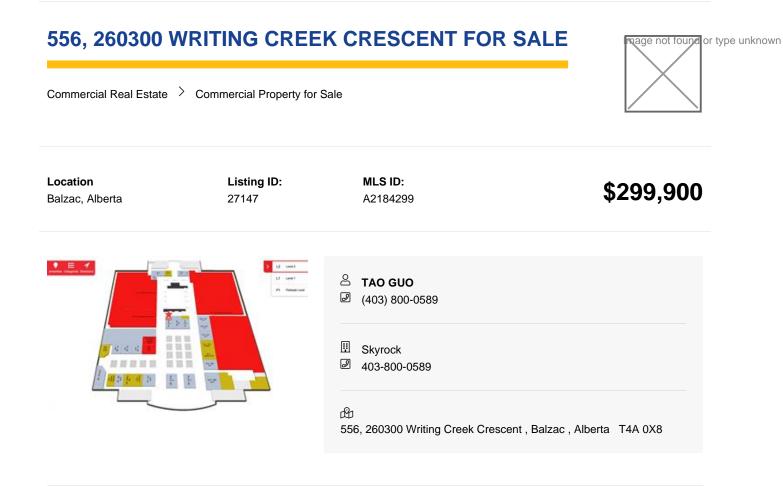

Lease it (A2122737) or Buy it (A2184299)! A rare opportunity to lease a FOOD BAR unit (R03) in New Horizon Mall, just very close to Cross Iron Mills, an architectural masterpiece located near Balzac, only 5 minutes driving from Calgary. This new 126 sqft food bar unit is located in the first place you will see when you go to the 2nd floor through the elevator. NHM is an international shop with over 500 vendors offering anything you can think of, such as different retail, restaurant, and service businesses. Anchor stores such as The Best Shop have generated huge traffic to the mall. Moreover, Sky Castle, a 34,000-square-foot family entertainment center has been opened at the New Horizon Mall, Calgary families are thrilled to hear there is another place to burn some energy during our long winters! And Unit-R03 is just located in the CENTRE of Sky Castle. Underground parking for customers in the winter months. It is perfect for all snacks and drinks that do not require heavy fire, such as iced tea, milk tea, coffee, fruit drinks, ice cream, cupcakes, bubble tea, and/or a combination, biscuit shops, etc.