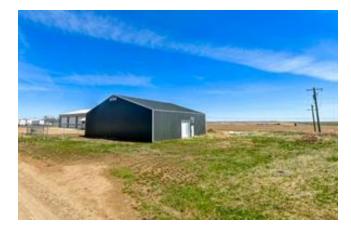

Lot Size (Sq. Ft.)

Lot Size (Acres)

0.59

3600.00

Inclusions None

**Restrictions**None Known

Reports None

• Prime Investment Opportunity in Trochu, Alberta – Light Industrial Shop • Discover the potential of this partially completed light industrial shop on the east side of Trochu, Alberta. This versatile 3,600 sq. ft. metal-clad building, with a 14-foot-high metal ceiling and partition framing, offers endless customization options for warehouse distribution, retail supply, agricultural services, and more. • The structure includes two 3-foot entry doors and a 10' x 10' overhead cargo door for efficient loading. The expansive 135' x 185' lot features a front setback for ample parking and additional space for yard storage or future expansion. • This property is an ideal investment for entrepreneurs and business owners looking to establish or grow their operations. Seize the opportunity to create a commercial space tailored to your needs in Trochu's growing industrial sector!