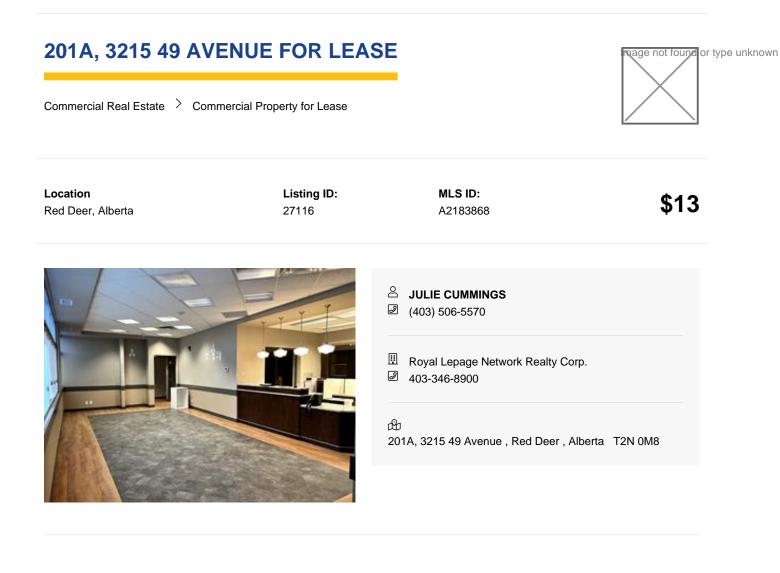

Prime MEDICAL/ BEAUTY Space Available! 5 large offices, 4 of which HAVE SINKS ! Looking for a smaller, centrally located medical, health, beauty, office, accounting, financial, professional space? This opportunity offers: High-visibility exposure in a premium location High end buildout. Ample parking for customers and clients. Competitive lease rate . Don't miss out on this ideal space for your business. It has an ELEVATOR !!