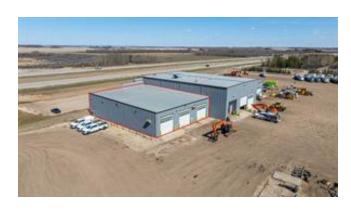

Lot Size (Acres)

3.00

7500.00

Inclusions

n/a

Restrictions None Known

Reports None

This 7,500 SF space, located in a fully demised multi-tenant property, boasts three 100-foot bays with three 16' x 16' overhead doors and includes 3 acres of fenced and graveled yard for secure equipment storage and operations. Positioned directly off Highway 43 just north of Wembley, this property offers exceptional accessibility at an affordable price. For those requiring more space, up to an additional 10 acres can be leased at \$1,500 per acre as requested. Don't miss out—contact your local Commercial Realtor® today to arrange a viewing or for more details.