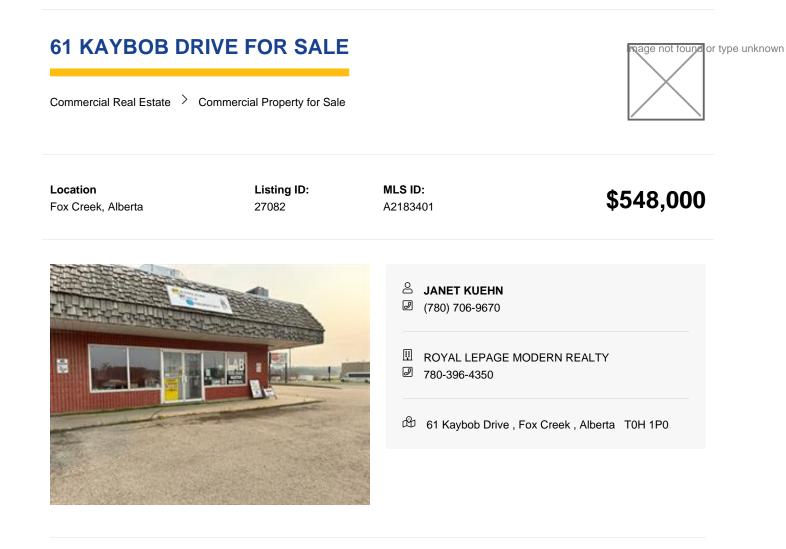

Legal Plan 1302TR

Lot Size (Sq. Ft.) 11870

Roof Asphalt/Gravel

Heating Mid Efficiency,Overhead Heater(s),Natural Gas

Inclusions N/A

Investor opportunity in this strip mall. Almost 4200 sq' of building space. High visibility location in Fox Creek. Paved parking lot. Flexible building floorplan currently used as 3 different tenants with separate entrances PLUS an option to do 4 or 5 individual. This corner lot includes a large highway sign that is powered.