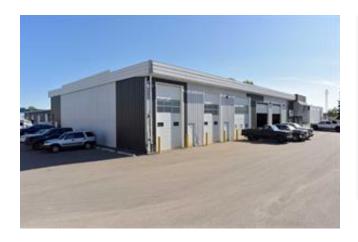

## **5, 7836 49 AVENUE FOR LEASE**

Commercial Real Estate > Commercial Property for Lease

**Location** Red Deer, Alberta Listing ID: 27071

MLS ID: A2183126

\$7.50

△ BILL HOGG

**(403) 872-3670** 

□ Century 21 Maximum

Unit located in the main building of a 2 building property in the Northland Industrial area with easy access from Gaetz/50th Avenue. Unit is approximately 77' long x 20' wide with approximately 18 foot ceiling. 1 exterior man door, 14' high x 10' wide overhead door, 2 piece washroom and heated by suspended radiant tube heater. Lot is paved. 100 AMP service with 240V. Total space is 1,529.60 square feet. Current NNN is \$5.00 per sq. ft. per annum for 2025. Property Taxes included in NNN. Tenant is responsible for metered utilities (Electricity and Natural Gas)