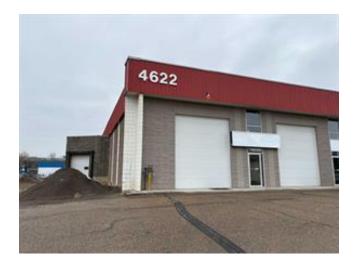

## **1, 4622 61 STREET FOR LEASE**

Commercial Real Estate > Commercial Property for Lease

**Location** Red Deer, Alberta Listing ID: 27067

MLS ID: A2183062

\$6

△ BILL HOGG

**(403) 872-3670** 

□ Century 21 Maximum

InclusionsRestrictionsReportsN/ANone KnownFloor Plans

A multi-tenant building in the central and desirable location of Riverside Light Industrial Park. Parking at the front of the building is paved with 2 overhead doors at grade level. There is a side loading dock with a manual Dock Leveler and an additional grade level dock in the rear of the warehouse. With 6,472 square feet of open warehouse, the space offers flexibility for various use/operations. 2 washrooms and a 262 square foot office/reception complete the space. Total space is 6,784 square feet. Current NNN is \$4.80 per sq. ft. for 2025. Property Taxes are included in NNN. The Annual Base Rent is \$6.00 per sq. ft. (for the first year only of a 5 year lease with escalations for a well qualified tenant) per month plus G.S.T.