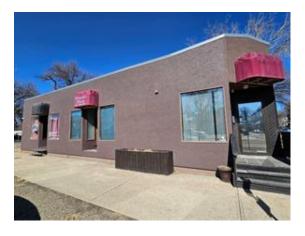

## 550C ALLOWANCE AVENUE SE FOR SALE

Commercial Real Estate > Commercial Property for Sale

**Location**Medicine Hat, Alberta

Listing ID: 27053

MLS ID: A2182840

\$184,500

△ ROD WILSON

**(403)** 548-0156

Cooling Heating Access to Property

Central Air Forced Air, Natural Gas Direct Access

Inclusions Restrictions Reports

n/A None Known Floor Plans,Leases,Rent Roll

Great Investment for a first time or small commercial buyer. 2318 sqft of space, with 2 individual units. Unit 1 rented, Unit 2 vacant. Great central location, with signage. All photos are from vacant units. No photos of rented side. Contact for more information and showings.