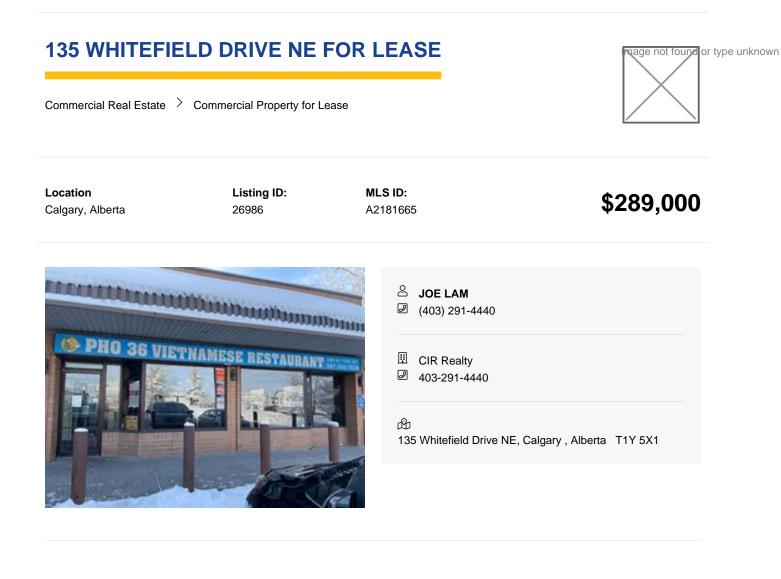

Pho 36 is in as great a location as you can imagine. It is within walking distance of the LRT station and accessible in any direction. After 11 years, the owner is looking forward to retirement. It was a family owned business with steady income from dine in and take out options. The parking lot is spacious and there are multiple spots located in front and on the side on the restaurant.