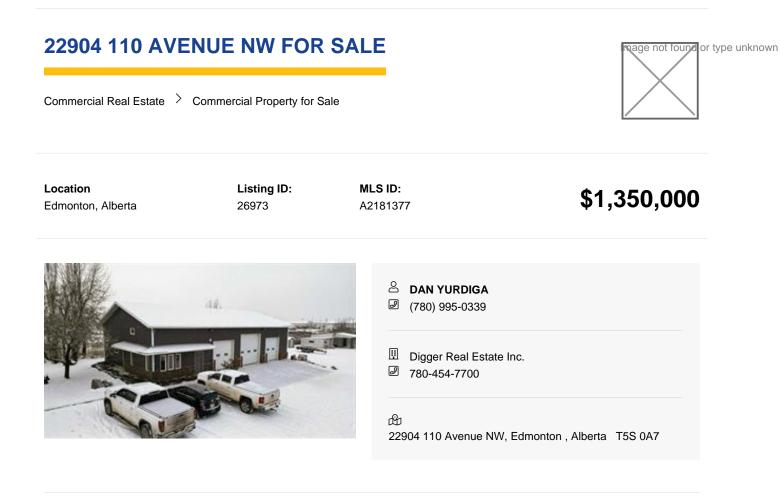

Property Sub Type Industrial

Building Area (Sq. M.) 272.95

Foundation Perimeter Wall

Commercial Amenities Compacted Yard,Lunchroom,Outside Storage

Restrictions Utility Right Of Way

2937 Sq ft Building on 1.28 acres in Winterburn. Additional 440 sq. ft. Mezzanine for addition offices or board room. 3 over head doors and additional storage buildings. Land is compacted gravel, fully fenced and gated. Great opportunity for trucking Companies, manufacturers and more.