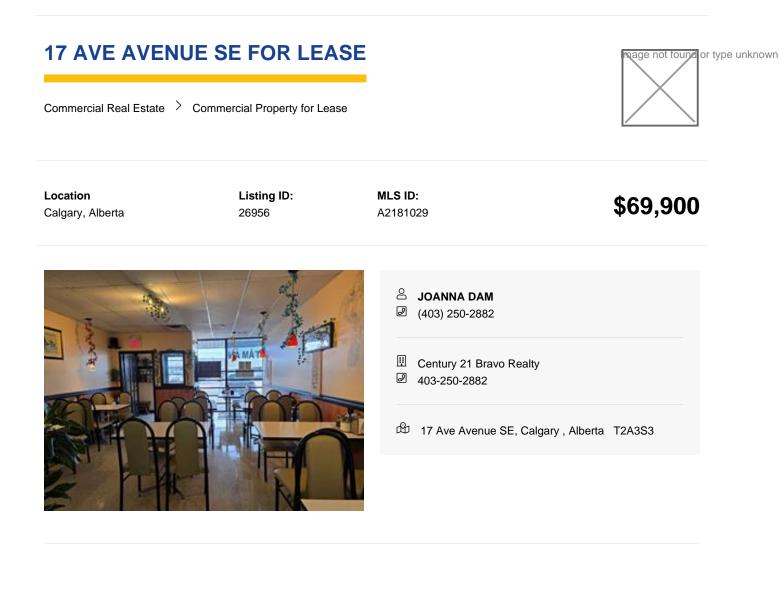

Restrictions Lease Restriction Lease Amount 3750.00

Building Type Commercial Mix

Property Type Commercial

Building Area (Sq. M.) 106.84

Reports Leases

GOOD LITTLE SPOT IN A BUSY PLAZA IN THE SE WITH ANCHOR CHINESE SUPERMARKET and next to Loan /Pawn store, LOTS OF PARKING IN THE FRONT. Featuring 1150 sqft of usable space with commerical kitchen on site ,Seats up to 40. Ideal for smaller operation, Menu change is possible with landlord approval. Call now to view, Please do not approach staff or business, all showings are to be with a realtor. Thanks