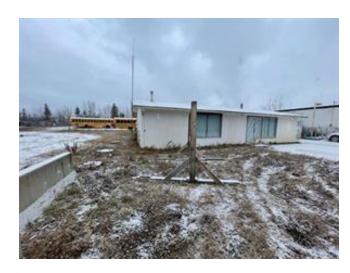

## 228 KELLEY ROAD FOR SALE

Commercial Real Estate > Commercial Property for Sale

**Location** Hinton, Alberta Listing ID: 26907

MLS ID: A2180185

\$649,700

△ JEFF MACLEOD

**(780)** 740-5118

■ RE/MAX 2000 REALTY

Land and building for sale, Building "As is Where is". building size approximately 1923 sq ft, shed in back approximately 50 sq ft, lot is just over 1 acre and has a fenced yard.

**Disclaimer** - It is your responsibility to perform the appropriate due diligence to verify information provided by users or third parties on this website or in subsequent interactions. For more information see our website's Terms of Use.