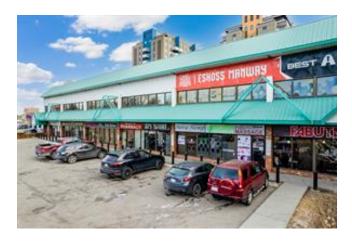

## **5720 MACLEOD TRAIL SW FOR LEASE**

Commercial Real Estate > Commercial Property for Lease

**Location**Calgary, Alberta

Listing ID: 26888

**MLS ID:** A2178897

\$9

A PHIL YAN

- **403)** 460-3888
- **403-460-3888**
- 5720 Macleod Trail SW, Calgary , Alberta T2H 0J6

Reports

None

Professionally developed 2nd floor office space with plenty of natural light. Building fronts onto Macleod Trail for excellent exposure. Excellent location and competitive lease rate, large pylon facing traffic in both directions. Suitable for a variety of businesses. Office space from 500 sq.ft to 1,550 sq.ft available. Quick access to Glenmore, Deerfoot and minutes to Chinook Center and Calgary Downtown. Plenty of parking on site at no additional cost. Main floor retail space are also available for lease. Please check A2178898 for more details.