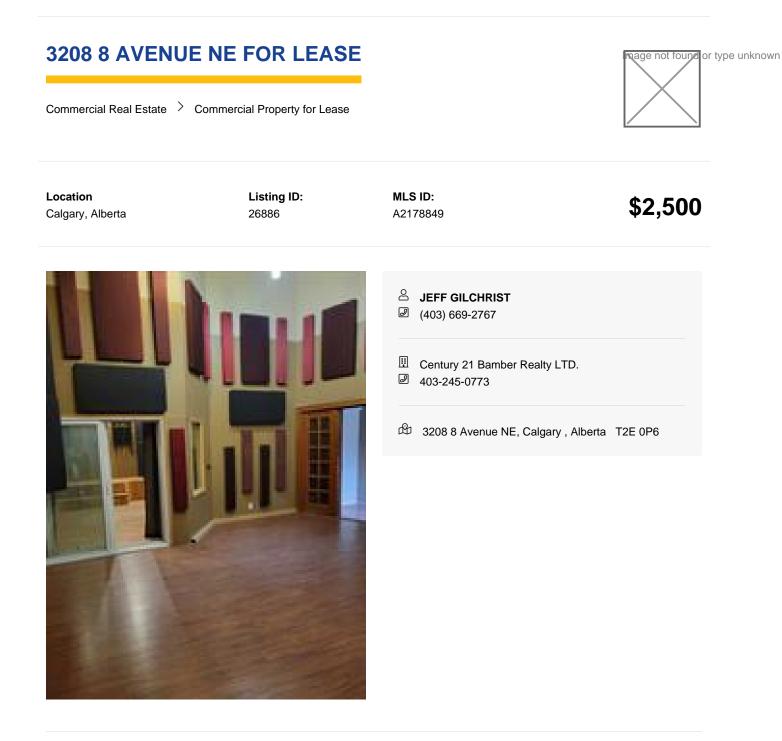

Here is your chance to lease a professional music recording studio. It was built and operated by the past tenant for many years, he has retired. If you are an artists or musician, a music teacher or a music producer this may well be the place for you. Minimum 2 year lease, tenants pay their own utilities.