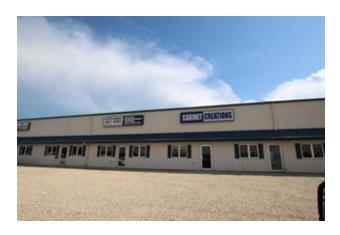

Building Area (Sq. M.)

133.78

Inclusions

None

**Restrictions**None Known

Reports
Call Lister

Great place for your business, shop or storage. Highway 11A exposure. Plenty of shared parking. Located in Sylvan Lake, Immediate possession available. 24x60 bay with 14x16 overhead door. Office/mezzanine on upper, there is also a bathroom. Condo fees \$325 monthly.