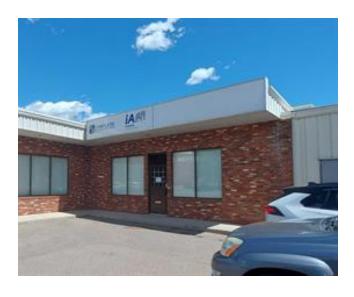

## **7, 5108 52 STREET FOR SALE**

Commercial Real Estate > Commercial Property for Sale

**Location** Red Deer, Alberta Listing ID: 26802

MLS ID: A2177490

\$134,999

- **△** CAMERON TOMALTY
- **(403)** 350-0075
- □ RE/MAX Commercial Properties
- **403-986-7777**
- <sup>4</sup> 7, 5108 52 Street , Red Deer , Alberta T4N 6Y4

Building Area (Sq. M.)

Located in the Railyards, close to Downtown, this 689 SF unit is available for sale. The space has been recently renovated with fresh paint, new flooring, the addition of a washroom, and a kitchenette/coffee counter. The remainder of the unit is wide-open. Ample parking stalls are available for staff and customers. Neighbouring businesses include Superstore, Pho Thuy Duong, and Surplus Furniture and Mattress Warehouse. This unit is also available for lease.