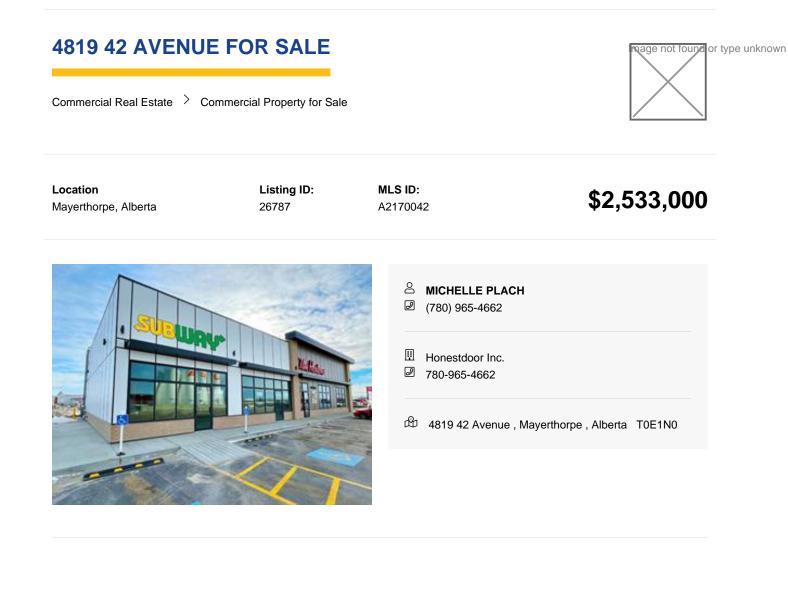

Reports Call Lister **Zoning** C2

Structure Type Retail

Legal Plan 8022846

Inclusions Call seller directly.

Click brochure link for more information\*\* Acquire a 100% freehold interest in Mayerthorpe Retail Centre. Mayerthorpe Retail Centre is recently constructed, and consists of 4,400 square feet of leasable area on a 1.28 acre site. Anchor tenants by Tim Hortons and Subway. The Property is located in Mayerthorpe, 136 kilometers (75 minutes) northwest of Edmonton. Situated along Highway 43, the site has prominent exposure and access from the main thoroughfare, benefitting from over 7,500 vehicles per day (2024) travelling east and west bound. Ideal for quick service restaurants, medical, dental, and professional users.