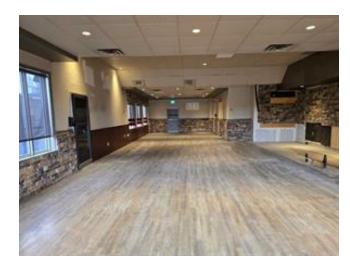

Restrictions
Landlord Approval

Reports Leases

UPDATE: Smaller Unit for FOR RENT 1958SQFT! GREAT LOCATION FOR YOUR BUSINESS, SMALL DINE ,CAFE, Most Retailer welcome here . Right off of Edmonton trail and 2 ave Se.Near many shops, offices, Next to a hotel and across from a gas station and Antique Mall and Genesis centre and other major retailers are just mins away by foot and car. 1958 sqft of usable space, there is a small patio for the new owner.