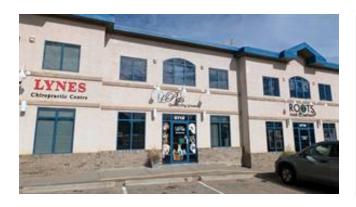

## **5712 48 AVENUE FOR SALE**

Commercial Real Estate > Commercial Property for Sale

LocationListing ID:MLS ID:Camrose, Alberta26781A2169850

\$399,900

**△** TREVOR VINET

**2** (780) 878-1734

RE/MAX Real Estate (Edmonton) Ltd.

Restrictions

None Known

HIGHWAY COMMERCIAL SPACE! Hi traffic, highly visible, great exposure. 1,527 sq ft main floor ideal for a dog groomer, retail, beauty salon, professional services, etc. Two designated office rooms on the main floor. Mezzanine adds 798 sq ft of additional space, currently set up for board room. Bathroom & kitchen area located on main floor, this property is available for immediate possession. Property also available for rent - \$2,500 per month triple net.