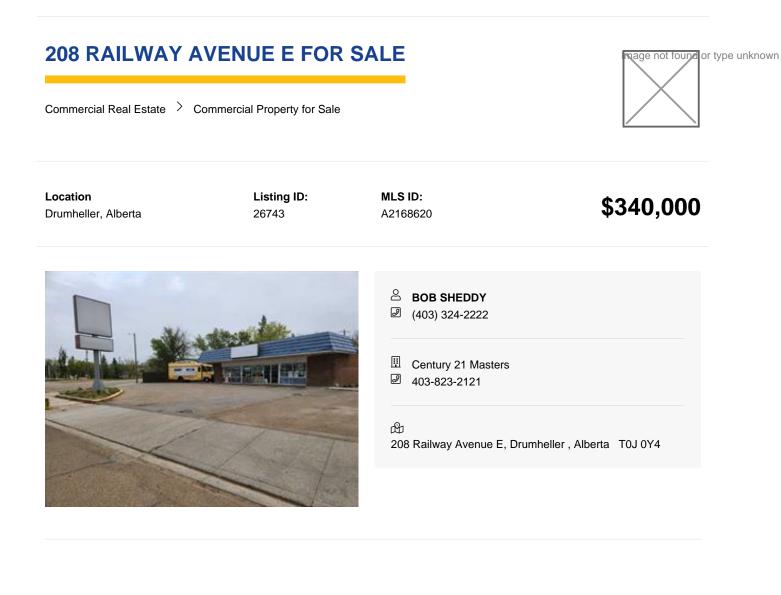

Other Documents

Investment property for Sale. Pawn Store Tenant pays Rent \$2200 per month NNN This means that they pay the power Direct Billed + gas Direct Billed + water Direct Billed + Taxes \$5246 / 12 =\$437.17 per month +insurance. Est. \$2000 / 12 =\$166.67 +snow removal, garbage and landscaping. \$26,400 of net income = 7.7% cap rate NNN. 13+ parking stalls in the front & 5 in the rear. LOT SIZE 15339.0 SQ FT. Zoning ND (Neighbourhood District).