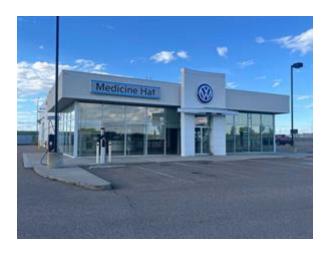

None Known None

This easily accessible and highly visible stand-alone commercial building is located just off the Trans-Canada Highway. The 8,249 SF building features a modern showroom, three private offices with additional office space located on the second floor. Users can benefit from the staff lounge, kitchenette, a parts and storage space with a mezzanine, and a well-equip shop with trench drainage. The shop area offers three drive-in bay with 12'x12' OHDs.