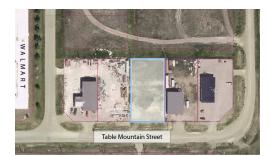

21739

Great location behind Walmart! This property is zoned I1 - General Industrial and Warehousing This zoning can accommodate a wide range of predominantly light industrial and warehousing uses; selected commercial uses; and where possible, other industrial uses which may: