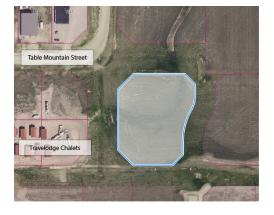

## **1118 TABLE MOUNTAIN STREET**

Commercial Real Estate > Commercial Property for Sale

Location Pincher Creek, Alberta Listing ID: 26700

nage not found or type unknown

\$184,060

PincherCreek

🗰 Dec 15, 2022

(403) 627-3156

ß

962 Saint John Avenue Box 159, Pincher Creek , Alberta T0K 1W0

**Zoning** I3 - Business Park Legal Plan Plan 0613747 Block 5 Lot 15 Lot Size (Sq. Ft.) 62239

Lot Size (Acres) 1.43 Great location behind the Travelodge Chalets! This property is zoned I3 - Business Park This zoning can accommodate a variety of compatible commercial, light industrial, recreational, public and institutional uses in the business park promoting a harmonious business environment. Perfect for