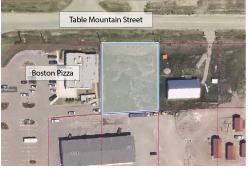

## **1126 TABLE MOUNTAIN STREET**

Commercial Real Estate > Commercial Property for Sale

Location Pincher Creek, Alberta Listing ID:

nage not found or type unknown

Table Mountain Street

26699

\$78,360

PincherCreek

🗰 Dec 15, 2022

(403) 627-3156

ŵ

962 Saint John Avenue Box 159, Pincher Creek , Alberta T0K 1W0

Zoning 13 - Business Park Legal Plan Plan 0613747 Block 5 Lot 5 Lot Size (Sq. Ft.) 20459

Great location behind Boston Pizza! This property is zoned I3 - Business Park This zoning can accommodate a variety of compatible commercial, light industrial, recreational, public and institutional uses in the business park promoting a harmonious business environment. Perfect for