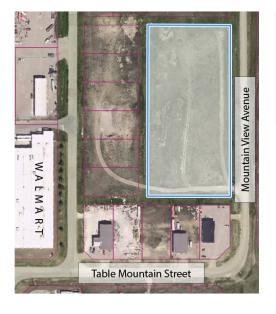

## **1120 MOUNTAIN VIEW AVENUE**

Commercial Real Estate > Commercial Property for Sale

Location Pincher Creek, Alberta Listing ID: 26697

nage not found or type unknown

\$278,370

- PincherCreek
- 🗰 Dec 15, 2022
- (403) 627-3156
- Ê

962 Saint John Avenue Box 159, Pincher Creek , Alberta T0K 1W0

Zoning

I1 - General Industrial and Warehousing

Legal Plan Plan 0613747 Block 7 Lot 15 Lot Size (Sq. Ft.) 196378

Lot Size (Acres) 4.51 Great location behind Walmart! This property is zoned I1 - General Industrial and Warehousing This zoning can accommodate a wide range of predominantly light industrial and warehousing uses; selected commercial uses; and where possible, other industrial uses which may: